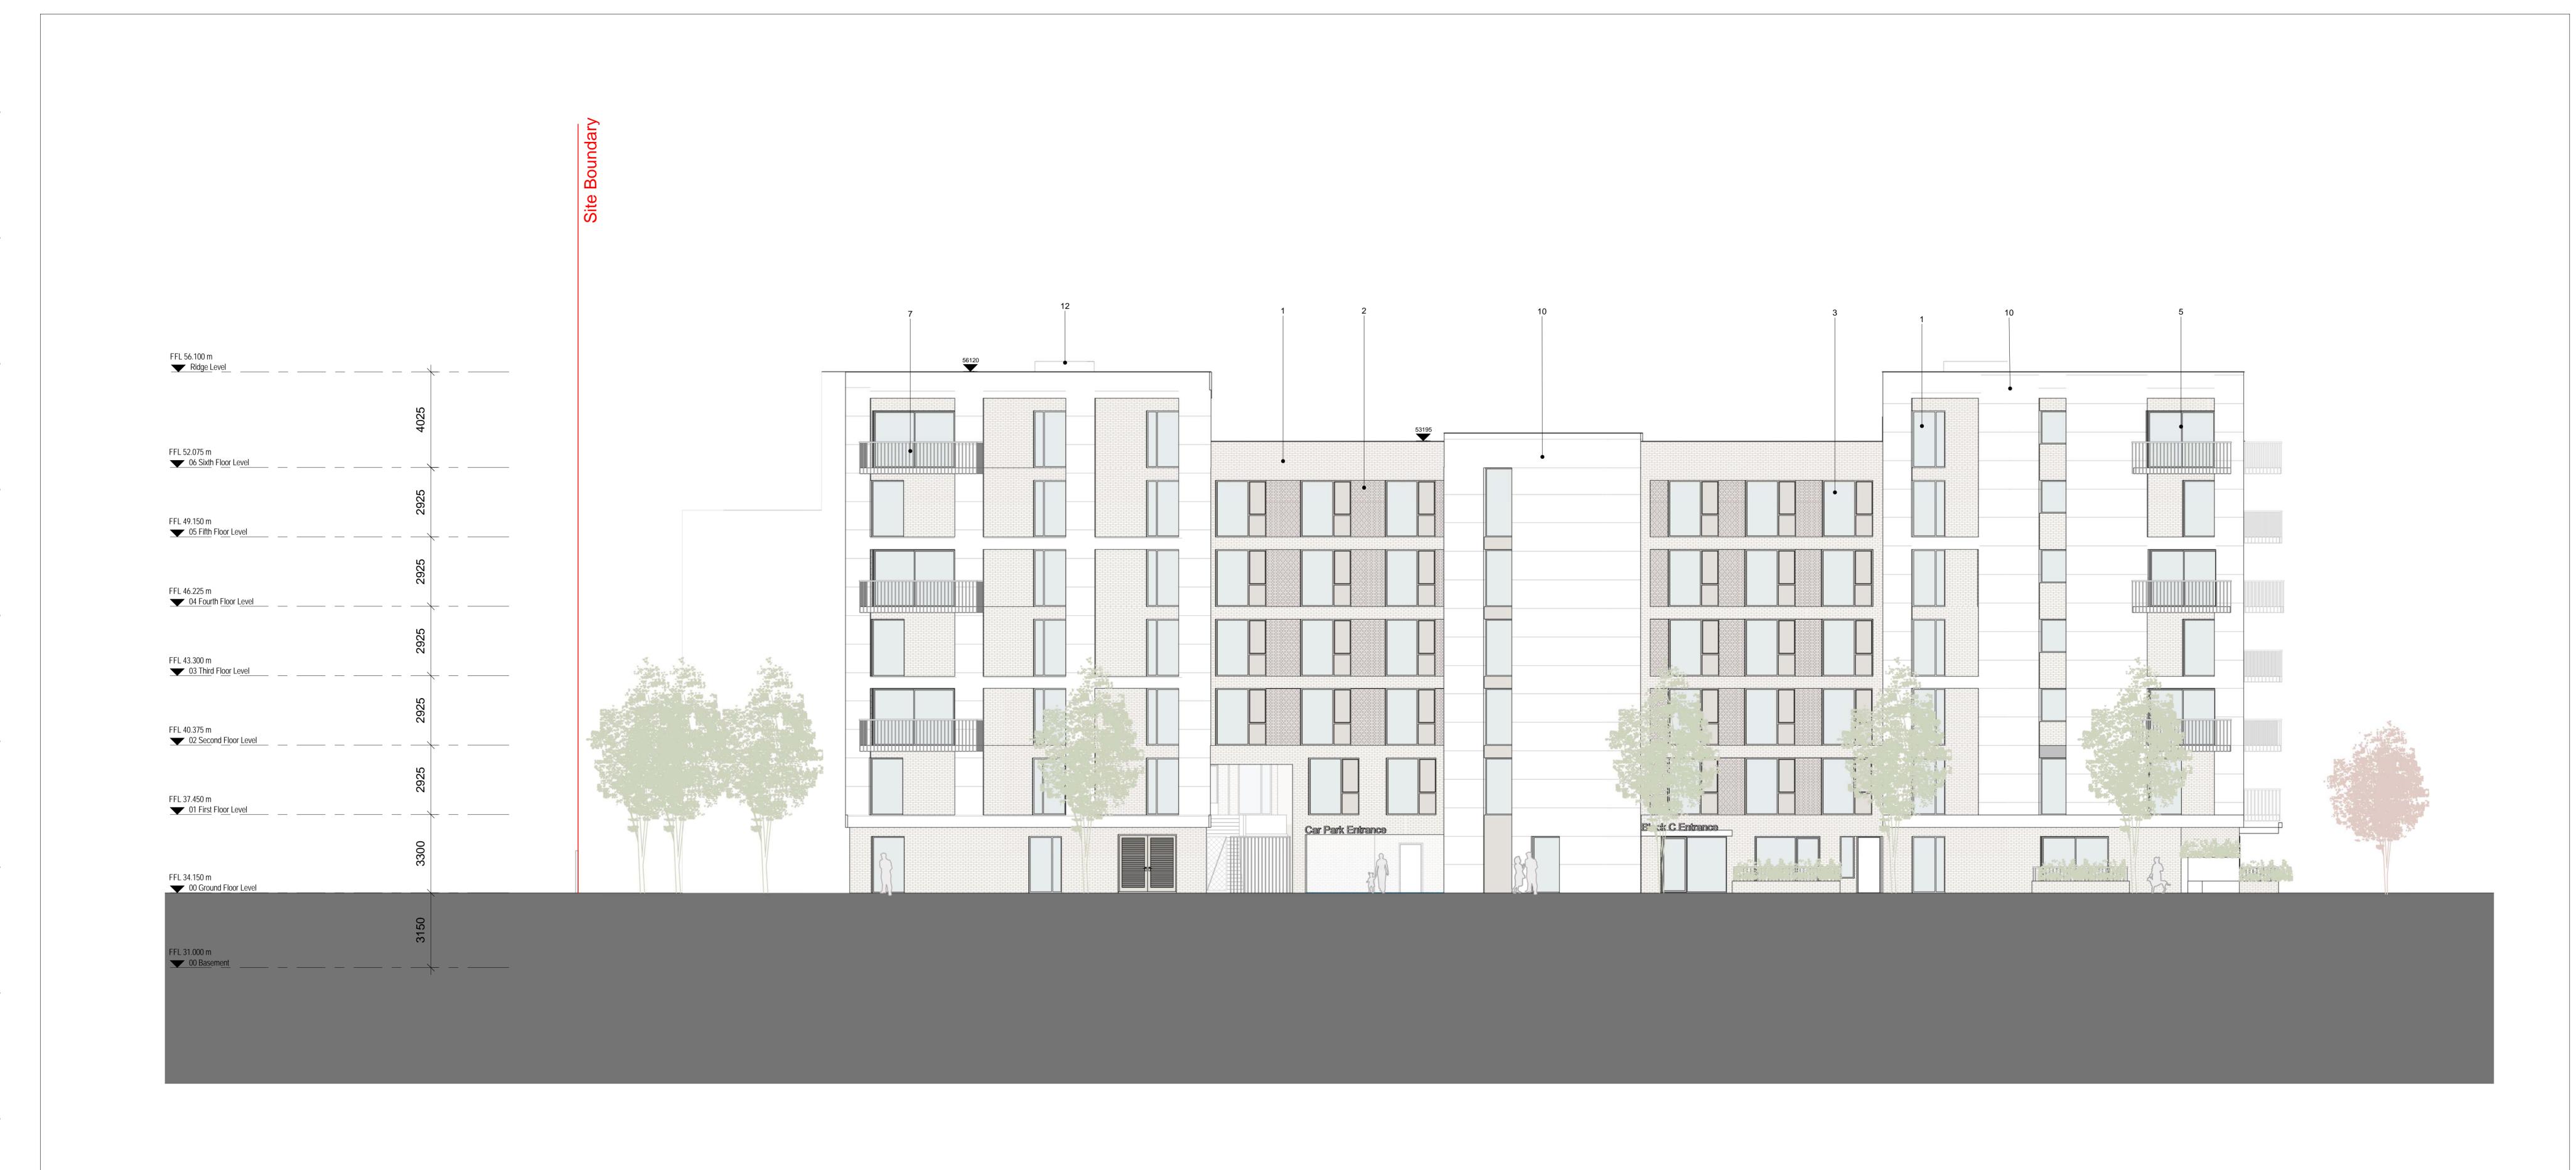

| NOTES:                                                                                                                                                                                                                                                                                                                                                                                                                          | REV. DATE: DETAILS: INITIAL | S: Legend                                                                                                                                                                                                                               |                                                                                                                                                                        | NORTH POINT: KEY PLAN: | ++                                  |                                                                                            |
|---------------------------------------------------------------------------------------------------------------------------------------------------------------------------------------------------------------------------------------------------------------------------------------------------------------------------------------------------------------------------------------------------------------------------------|-----------------------------|-----------------------------------------------------------------------------------------------------------------------------------------------------------------------------------------------------------------------------------------|------------------------------------------------------------------------------------------------------------------------------------------------------------------------|------------------------|-------------------------------------|--------------------------------------------------------------------------------------------|
|                                                                                                                                                                                                                                                                                                                                                                                                                                 |                             | Buff/ Yellow Coloured Brick, Bradgate Light Buff or similar approved.  Rusticated Buff/ Yellow Coloured Brick, Bradgate Light Buff or similar approved.                                                                                 | <ul> <li>White natural stone façade cladding.</li> <li>Timber privacy divider screens and pergola roof to penthouse terraces.</li> <li>Lift over-run behind</li> </ul> |                        | PLUSARCHITECTURE                    | Plus Architecture, Chancery Lane, Dublin 8, Ireland. Tel 015213378 www.plusarchitecture.ie |
|                                                                                                                                                                                                                                                                                                                                                                                                                                 |                             | 3 Full height, clear glazed windows with feature solid spandrel panels in aluminium.  4 Full height, clear glazed window.  5 Full height, clear glazed window.                                                                          | 13 Downpipe                                                                                                                                                            |                        | PROJECT: 334_Chivers Site, Coolock  | PROJECT: DATE: 334 22/08/18                                                                |
|                                                                                                                                                                                                                                                                                                                                                                                                                                 |                             | <ul> <li>5 Full height, clear glazed Balcony sliding door.</li> <li>6 Full height, clear glazed window with opening section.</li> <li>7 Solid. self-draining balconies assembled in dark grey painted galvanised mild steel.</li> </ul> | 14 Concrete Seat 15 Front door 16 Ridge Capping                                                                                                                        |                        | CLIENT: PLATINUM LAND               | DRAWING NO.: REVISION NO.: 334_C_04_01                                                     |
|                                                                                                                                                                                                                                                                                                                                                                                                                                 |                             | 8 Solid, self-draining balconies assembled in dark grey painted galvanised mild steel.  8 Solid, self-draining balconies assembled with floor to ceiling clear glass winter garden feature.  9 White coloured insulated render system.  | 17 Full Heigth Curtain wall                                                                                                                                            | Block C                | TITLE: North East Elevation_Block C | DRAWN BY.: SCALE AT A1 (Long).: AM 1:100                                                   |
| Copyright of this drawing is vested in the Architect and it must not be copied or reproduced without consent. Figured dimensions only are to be taken from this drawing. All contractors must visit site and be responsible for taking and checking all dimensions relative their work. PLUS Architecture are to be advised of any variation between drawings and site conditions DO NOT SCALE OFF THIS DRAWING IF IN DOUBT ASK |                             | 5 Write coloured insulated fortider system.                                                                                                                                                                                             | 18 Louvered Panel 19 Concrete Overhang                                                                                                                                 |                        | ISSUE TYPE: Planning                | CHECKED BY.: SCALE AT A3 (Long).:                                                          |